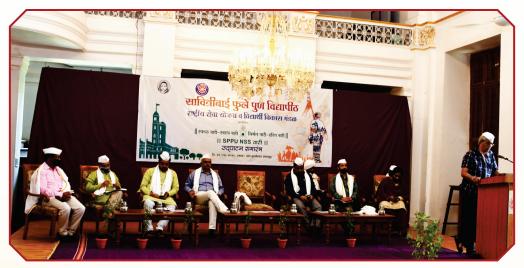

## Hon'ble Chief Guest Hridaynath Mangeshkar, Music Composer, Singer Felicitating Jeevansadhana Gaurav Puraskar Awardees

Shri. Popatarao Pawar

Smt. Rahibai Popere

Dr. Narendra Jadhav

Shri. Girish Prabhune