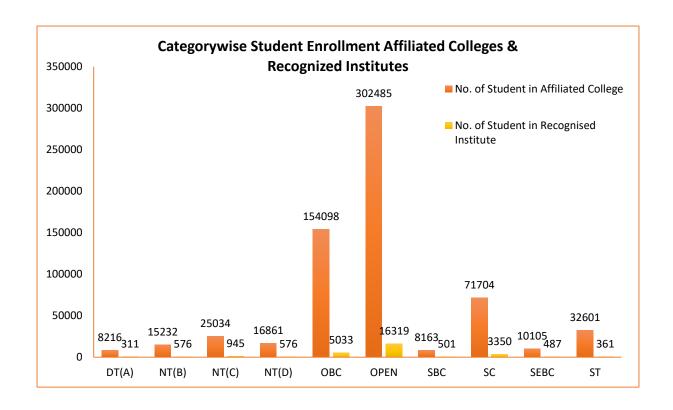

olment:

- (a) Undergraduate & Postgraduate
- (b) M.Phil. (Awarded) (Male 46 + Female 48)
- (c) Ph. D. (Awarded) (Male 261 + Female 251)

| Colleges | University | External |
|----------|------------|----------|
| 672958   | 6705       | 7128     |

### 9. Collaboration

- (a) National 02
- b) International 01

## 10. Patents -

- (a) University 03
- 11. Teachers: University Department
  - (a) Govt. Sanctioned Filled Posts (Male 123 + Female 69)
  - (b) University Fund

(Male 65 + Female 61)

12. University non-teaching Staff:

Grade I - 40

Grade II - 42

Grade III - 521

Grade IV - 246

- 13. No. of Colleges under 2 (F) and 12B 19
- **14.** Faculties 04
- **15.** Ad- hoc Boards 133
- 16. NAAC Accredited Colleges 329
- 17. S. P. Pune University Jayakar Library 532305



































Savitribai Phule Pune University 116<sup>th</sup> Convocation on 8<sup>th</sup> January, 2020 Chief Guest, Vice-Chancellor, Pro-Vice-Chancellor, Members of Management Council, Deans, Registrar & Gold Medalists.





National Sports Day, 29th August, 2019



## –ଓ विद्यापीठ गीत 🔊

# सान अनो कर्मशीय, कर्म सानवान

पुष्यमभी दे आम्हा अक्षर वरदान ज्ञान बनो कर्मशील, कर्म शानवान

जातिभेद, धर्मभेद, वंदाभेद दूर आरव आरव कंग्रांन कि हाच एक सूर कर्मणेच्या चरणांत्री नत् हो विद्यान

माणुसकी धमन्ति। अर्थ ज्ञाणतीं श्रम निष्ठा हें पित्र तीर्थ मानतों हर्यांनुनि समतेन्या निर्शय अभिमान

सेवेनच मुक्ती ही मंगत दीक्षा ज्यायास्तव जायति ही सरवपरीक्षा हें विश्विस धर अमुने मंत्र हा महान

Missidal

Website:

www.unipune.ac.in

**Contact:** 

020-25621228 020-25621229