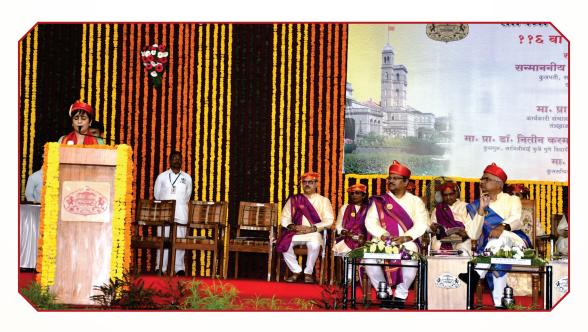

Hon'ble Chief Guest of the 116<sup>th</sup> Convocation (08<sup>th</sup> January, 2020)

Hon'ble Prof. Dr. Gagandeep Kang, Executive Director of the Translation

Health Science and Technology Institute, Faridabad, India.

Addressing on the occasion of 116<sup>th</sup> Convocation (08<sup>th</sup> Janary, 2020)

Hon'ble Dr. Nitin Karmalkar, Vice-chancellor Savitibai Phule Pune University,
Offering Gold Medal & Certificate to Gold Medalists
116<sup>th</sup> Convocation (08<sup>th</sup> January, 2020)