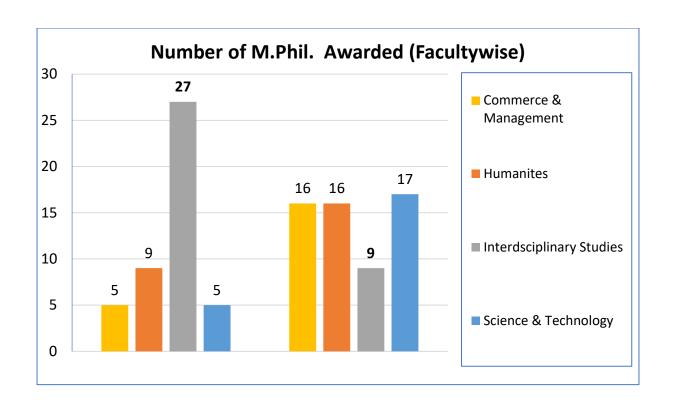

Students Enrolment:

- (a) Undergraduate & Postgraduate
- (b) M.Phil. (Awarded) (Male 46 + Female 48)
- (c) Ph. D. (Awarded) (Male 261 + Female 251)

| Colleges | University | External |
|----------|------------|----------|
| 672958   | 6705       | 7128     |

### 9. Collaboration

- (a) National 02
- b) International 01

## 10. Patents -

- (a) University 03
- 11. Teachers: University Department
  - (a) Govt. Sanctioned Filled Posts (Male 123 + Female 69)
  - (b) University Fund

(Male 65 + Female 61)

12. University non-teaching Staff:

Grade I - 40

Grade II - 42

Grade III - 521

Grade IV - 246

- 13. No. of Colleges under 2 (F) and 12B 19
- **14.** Faculties 04
- **15.** Ad- hoc Boards 133
- 16. NAAC Accredited Colleges 329
- 17. S. P. Pune University Jayakar Library 532305



































Savitribai Phule Pune University 116<sup>th</sup> Convocation on 8<sup>th</sup> January, 2020 Chief Guest, Vice-Chancellor, Pro-Vice-Chancellor, Members of Management Council, Deans, Registrar & Gold Medalists.





National Sports Day, 29th August, 2019



## –ଓ विद्यापीठ गीत 🔊

# सान अनो कर्मशीय, कर्म सानवान

पुष्यमभी दे आम्हा अक्षर वरदान ज्ञान बनो कर्मशील, कर्म शानवान

जातिभेद, धर्मभेद, वंदाभेद दूर आरव आरव कंग्रांन कि हाच एक सूर कर्मणेच्या चरणांत्री नत् हो विद्यान

माणुसकी धमन्ति। अर्थ ज्ञाणतीं श्रम निष्ठा हें पित्र तीर्थ मानतों हर्यांनुनि समतेन्या निर्शय अभिमान

सेवेनच मुक्ती ही मंगत दीक्षा ज्यायास्तव जायति ही सरवपरीक्षा हें विश्विस धर अमुने मंत्र हा महान

Missidal

Website:

www.unipune.ac.in

**Contact:** 

020-25621228 020-25621229