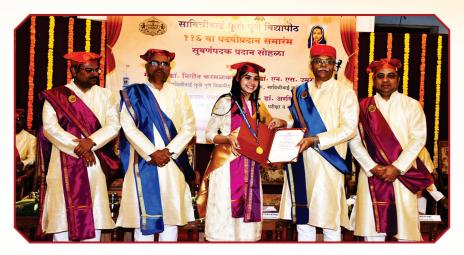

Addressing on the occasion of 116<sup>th</sup> Convocation (08<sup>th</sup> Janary, 2020)

Hon'ble Dr. Nitin Karmalkar, Vice-chancellor Savitibai Phule Pune University,
Offering Gold Medal & Certificate to Gold Medalists
116<sup>th</sup> Convocation (08<sup>th</sup> January, 2020)