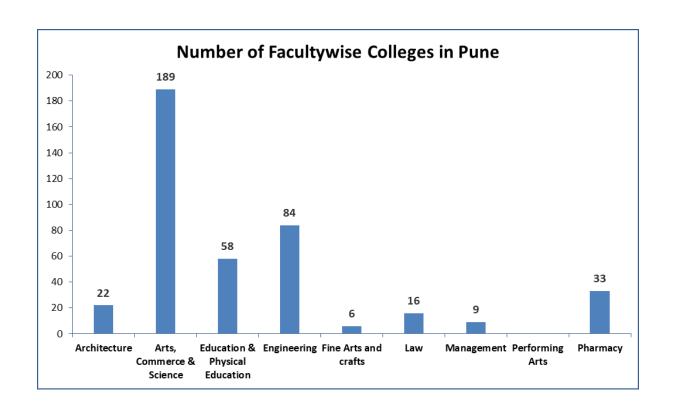

# Part II: Statistical Information (Graphs)

This part of the report presents the relevant information collected from various Affiliated Colleges, Recognized Institutes, Recognized Research Centres, University Departments. The information is briefed in terms of graphs with proper scale.