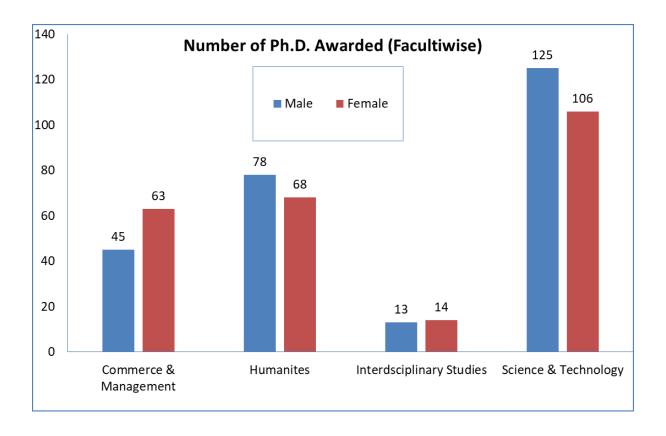

# Part II: Statistical Information (Graphs)

This part of the report presents the relevant information collected from various Affiliated Colleges, Recognized Institutes, Recognized Research Centres, University Departments. The information is briefed in terms of graphs with proper scale.