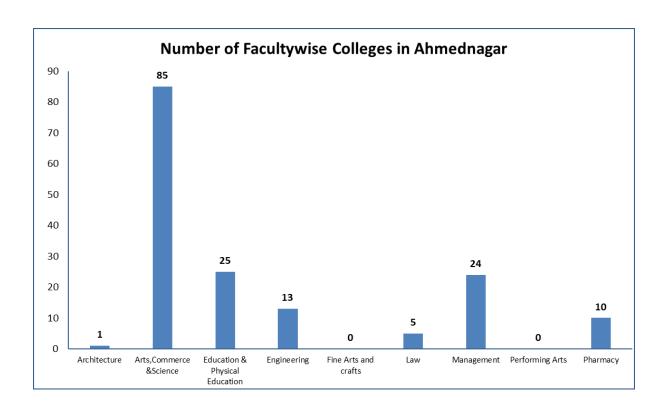

# Part II: Statistical Information (Graphs)

This part of the report presents the relevant information collected from various Affiliated Colleges, Recognized Institutes, Recognized Research Centres, University Departments. The information is briefed in terms of graphs with proper scale.