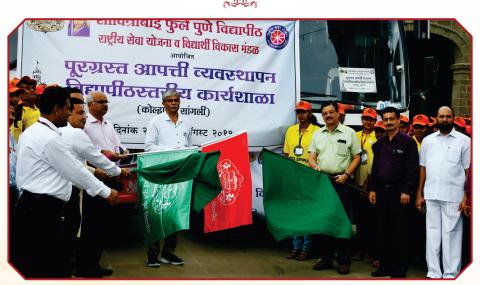

Falicitation of Police Commissioner of Pune City Dr. K. Vyankateshawar by Hon'ble Vice-chancellor on the Occasion of 'Susanwad'

Workshop on Disaster Management in Flood Affected Area, 22<sup>nd</sup> to 28<sup>th</sup> August, 2019