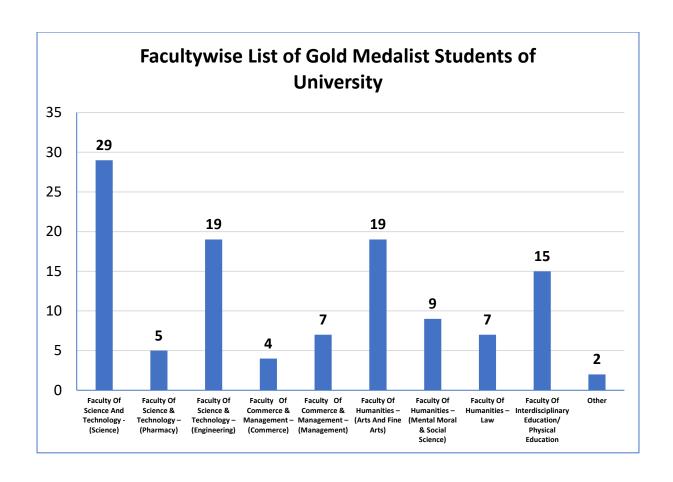

ents Enrolment:

- (a) Undergraduate & Postgraduate
- (b) M.Phil. (Awarded) (Male 46 + Female 48)
- (c) Ph. D. (Awarded) (Male 261 + Female 251)

| Colleges | University | External |
|----------|------------|----------|
| 672958   | 6705       | 7128     |

### 9. Collaboration

- (a) National 02
- b) International 01

## 10. Patents -

- (a) University 03
- 11. Teachers: University Department
  - (a) Govt. Sanctioned Filled Posts (Male 123 + Female 69)
  - (b) University Fund

(Male 65 + Female 61)

12. University non-teaching Staff:

Grade I - 40

Grade II - 42

Grade III - 521

Grade IV - 246

- 13. No. of Colleges under 2 (F) and 12B 19
- **14.** Faculties 04
- **15.** Ad- hoc Boards 133
- 16. NAAC Accredited Colleges 329
- 17. S. P. Pune University Jayakar Library 532305



































Savitribai Phule Pune University 116<sup>th</sup> Convocation on 8<sup>th</sup> January, 2020 Chief Guest, Vice-Chancellor, Pro-Vice-Chancellor, Members of Management Council, Deans, Registrar & Gold Medalists.





National Sports Day, 29th August, 2019



## –ଓ विद्यापीठ गीत 🔊

# सान अनो कर्मशीय, कर्म सानवान

पुष्यमभी दे आम्हा अक्षर वरदान ज्ञान बनो कर्मशील, कर्म शानवान

जातिभेद, धर्मभेद, वंदाभेद दूर आरव आरव कंग्रांन कि हाच एक सूर कर्मणेच्या चरणांत्री नत् हो विद्यान

माणुसकी धमन्ति। अर्थ ज्ञाणतीं श्रम निष्ठा हें पित्र तीर्थ मानतों हर्यांनुनि समतेन्या निर्शय अभिमान

सेवेनच मुक्ती ही मंगत दीक्षा ज्यायास्तव जायति ही सरवपरीक्षा हें विश्विस धर अमुने मंत्र हा महान

Missidal

Website:

www.unipune.ac.in

**Contact:** 

020-25621228 020-25621229