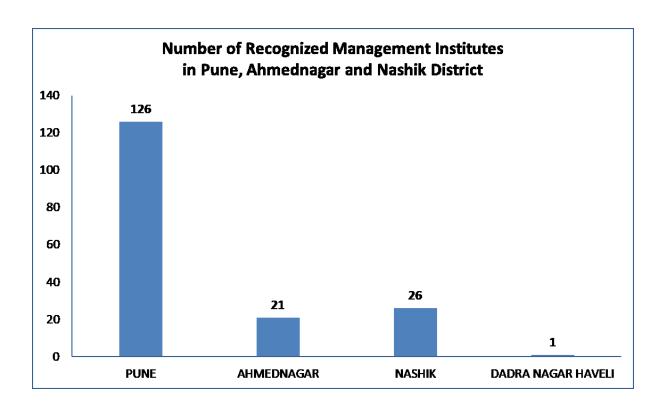

udents Enrolment:

- (a) Undergraduate & Postgraduate
- (b) M.Phil. (Awarded) (Male 46 + Female 48)
- (c) Ph. D. (Awarded) (Male 261 + Female 251)

| Colleges | University | External |
|----------|------------|----------|
| 672958   | 6705       | 7128     |

### 9. Collaboration

- (a) National 02
- b) International 01

## 10. Patents -

- (a) University 03
- 11. Teachers: University Department
  - (a) Govt. Sanctioned Filled Posts (Male 123 + Female 69)
  - (b) University Fund

(Male 65 + Female 61)

12. University non-teaching Staff:

Grade I - 40

Grade II - 42

Grade III - 521

Grade IV - 246

- 13. No. of Colleges under 2 (F) and 12B 19
- **14.** Faculties 04
- **15.** Ad- hoc Boards 133
- 16. NAAC Accredited Colleges 329
- 17. S. P. Pune University Jayakar Library 532305



































Savitribai Phule Pune University 116<sup>th</sup> Convocation on 8<sup>th</sup> January, 2020 Chief Guest, Vice-Chancellor, Pro-Vice-Chancellor, Members of Management Council, Deans, Registrar & Gold Medalists.





National Sports Day, 29th August, 2019



## –ଓ विद्यापीठ गीत 🔊

# सान अनो कर्मशीय, कर्म सानवान

पुष्यमभी दे आम्हा अक्षर वरदान ज्ञान बनो कर्मशील, कर्म शानवान

जातिभेद, धर्मभेद, वंदाभेद दूर आरव आरव कंग्रांन कि हाच एक सूर कर्मणेच्या चरणांत्री नत् हो विद्यान

माणुसकी धमन्ति। अर्थ ज्ञाणतीं श्रम निष्ठा हें पित्र तीर्थ मानतों हर्यांनुनि समतेन्या निर्शय अभिमान

सेवेनच मुक्ती ही मंगत दीक्षा ज्यायास्तव जायति ही सरवपरीक्षा हें विश्विस धर अमुने मंत्र हा महान

Missidal

Website:

www.unipune.ac.in

**Contact:** 

020-25621228 020-25621229