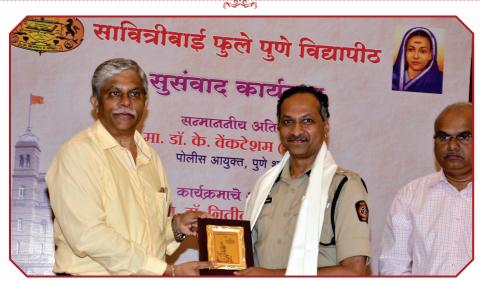

Falicitation of Police Commissioner of Pune City Dr. K. Vyankateshawar by Hon'ble Vice-chancellor on the Occasion of 'Susanwad'

Workshop on Disaster Management in Flood Affected Area, 22<sup>nd</sup> to 28<sup>th</sup> August, 2019