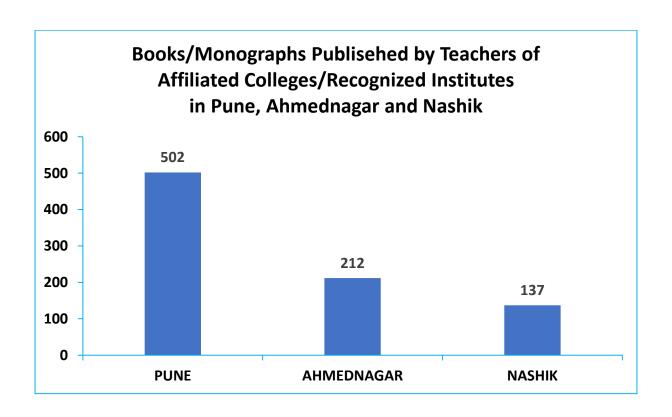

ts Enrolment:

- (a) Undergraduate & Postgraduate
- (b) M.Phil. (Awarded) (Male 46 + Female 48)
- (c) Ph. D. (Awarded) (Male 261 + Female 251)

| Colleges | University | External |
|----------|------------|----------|
| 672958   | 6705       | 7128     |

### 9. Collaboration

- (a) National 02
- b) International 01

## 10. Patents -

- (a) University 03
- 11. Teachers: University Department
  - (a) Govt. Sanctioned Filled Posts (Male 123 + Female 69)
  - (b) University Fund

(Male 65 + Female 61)

12. University non-teaching Staff:

Grade I - 40

Grade II - 42

Grade III - 521

Grade IV - 246

- 13. No. of Colleges under 2 (F) and 12B 19
- **14.** Faculties 04
- **15.** Ad- hoc Boards 133
- 16. NAAC Accredited Colleges 329
- 17. S. P. Pune University Jayakar Library 532305



































Savitribai Phule Pune University 116<sup>th</sup> Convocation on 8<sup>th</sup> January, 2020 Chief Guest, Vice-Chancellor, Pro-Vice-Chancellor, Members of Management Council, Deans, Registrar & Gold Medalists.





National Sports Day, 29th August, 2019



## –ଓ विद्यापीठ गीत 🔊

# सान अनो कर्मशीय, कर्म सानवान

पुष्यमभी दे आम्हा अक्षर वरदान ज्ञान बनो कर्मशील, कर्म शानवान

जातिभेद, धर्मभेद, वंदाभेद दूर आरव आरव कंग्रांन कि हाच एक सूर कर्मणेच्या चरणांत्री नत् हो विद्यान

माणुसकी धमन्ति। अर्थ ज्ञाणतीं श्रम निष्ठा हें पित्र तीर्थ मानतों हर्यांनुनि समतेन्या निर्शय अभिमान

सेवेनच मुक्ती ही मंगत दीक्षा ज्यायास्तव जायति ही सरवपरीक्षा हें विश्विस धर अमुने मंत्र हा महान

Missidal

Website:

www.unipune.ac.in

**Contact:** 

020-25621228 020-25621229