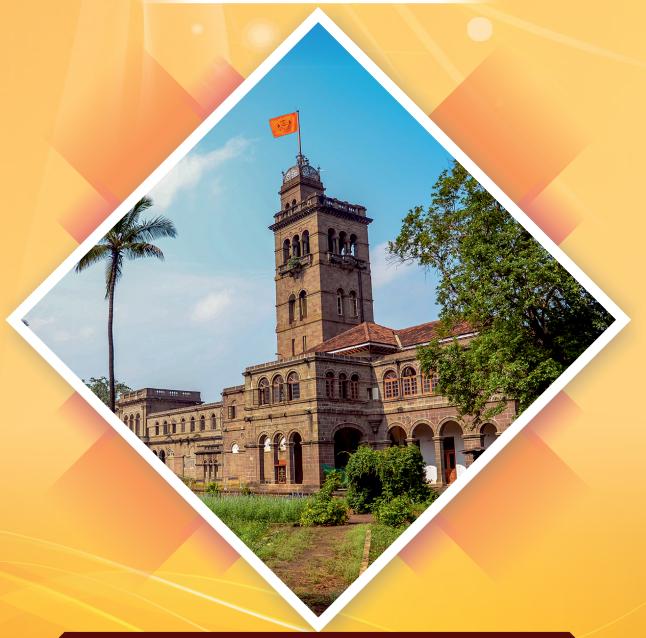

Maharashtra and especially the Savitribai Phule Pune University (Formerly, University of Pune) have always been at the forefront of evolving new paradigms, which involve new thought processes. Savitribai Phule Pune University, one of the premier Universities in India, is located in the North-Western part of Pune city in picturesque green surrounding sprawling

over 411 acres. The University is symbolically identified with the Main Building; it is a monumental building with a beautiful architecture, and was once the summer residence of the Governor of Bombay in the days of the British Raj. Built in 1864 architecturally, it defies classification through its spiritual antecedents and the 80 feet flag tower has been described as a 'Victorian rendering of an Italian campanile'.