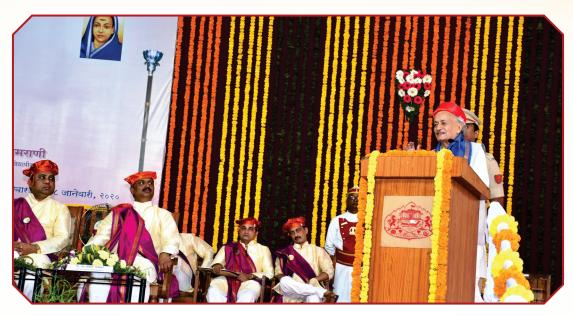

Honourable Chancellor, Shri. Bhagat Singh Koshyari, Savitibai Phule Pune University and Honourable Governer of Maharastra.

Addressing on the occasion of 116<sup>th</sup> Convocation (08<sup>th</sup> January, 2020)