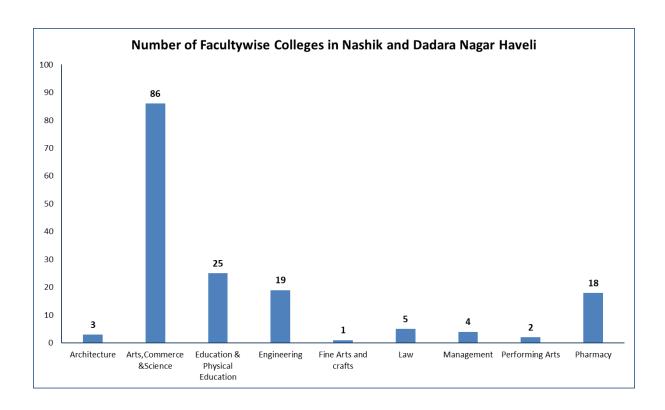

# Part II: Statistical Information (Graphs)

This part of the report presents the relevant information collected from various Affiliated Colleges, Recognized Institutes, Recognized Research Centres, University Departments. The information is briefed in terms of graphs with proper scale.