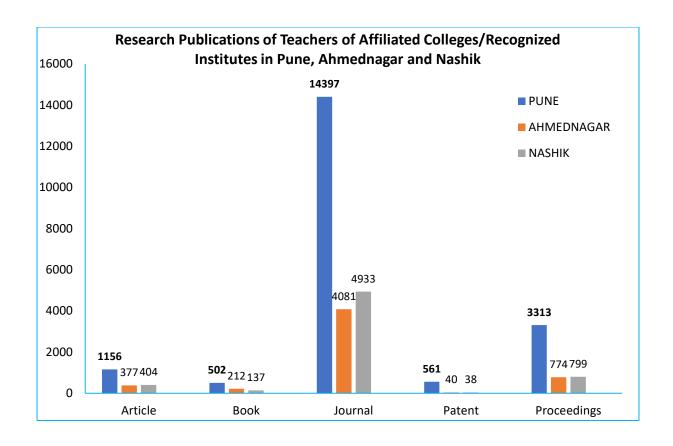

Enrolment:

- (a) Undergraduate & Postgraduate
- (b) M.Phil. (Awarded) (Male 46 + Female 48)
- (c) Ph. D. (Awarded) (Male 261 + Female 251)

| Colleges | University | External |
|----------|------------|----------|
| 672958   | 6705       | 7128     |

### 9. Collaboration

- (a) National 02
- b) International 01

## 10. Patents -

- (a) University 03
- 11. Teachers: University Department
  - (a) Govt. Sanctioned Filled Posts (Male 123 + Female 69)
  - (b) University Fund

(Male 65 + Female 61)

12. University non-teaching Staff:

Grade I - 40

Grade II - 42

Grade III - 521

Grade IV - 246

- 13. No. of Colleges under 2 (F) and 12B 19
- **14.** Faculties 04
- **15.** Ad- hoc Boards 133
- 16. NAAC Accredited Colleges 329
- 17. S. P. Pune University Jayakar Library 532305



































Savitribai Phule Pune University 116<sup>th</sup> Convocation on 8<sup>th</sup> January, 2020 Chief Guest, Vice-Chancellor, Pro-Vice-Chancellor, Members of Management Council, Deans, Registrar & Gold Medalists.





National Sports Day, 29th August, 2019



## –ଓ विद्यापीठ गीत 🔊

# सान अनो कर्मशीय, कर्म सानवान

पुष्यमभी दे आम्हा अक्षर वरदान ज्ञान बनो कर्मशील, कर्म शानवान

जातिभेद, धर्मभेद, वंदाभेद दूर आरव आरव कंग्रांन कि हाच एक सूर कर्मणेच्या चरणांत्री नत् हो विद्यान

माणुसकी धमन्ति। अर्थ ज्ञाणतीं श्रम निष्ठा हें पित्र तीर्थ मानतों हर्यांनुनि समतेन्या निर्शय अभिमान

सेवेनच मुक्ती ही मंगत दीक्षा ज्यायास्तव जायति ही सरवपरीक्षा हें विश्विस धर अमुने मंत्र हा महान

Missidal

Website:

www.unipune.ac.in

**Contact:** 

020-25621228 020-25621229