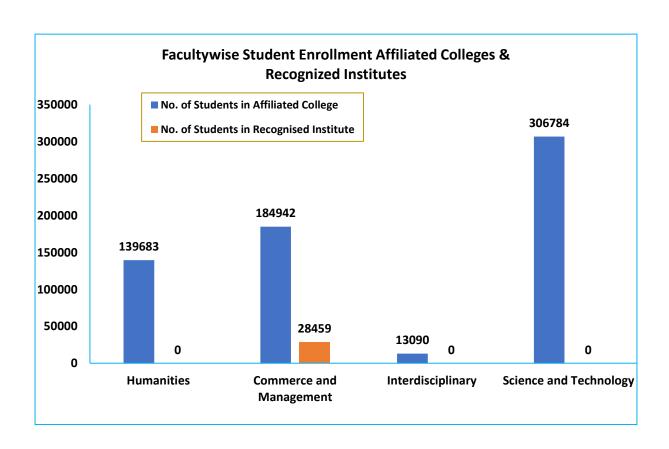

ment:

- (a) Undergraduate & Postgraduate
- (b) M.Phil. (Awarded) (Male 46 + Female 48)
- (c) Ph. D. (Awarded) (Male 261 + Female 251)

| Colleges | University | External |
|----------|------------|----------|
| 672958   | 6705       | 7128     |

### 9. Collaboration

- (a) National 02
- b) International 01

## 10. Patents -

- (a) University 03
- 11. Teachers: University Department
  - (a) Govt. Sanctioned Filled Posts (Male 123 + Female 69)
  - (b) University Fund

(Male 65 + Female 61)

12. University non-teaching Staff:

Grade I - 40

Grade II - 42

Grade III - 521

Grade IV - 246

- 13. No. of Colleges under 2 (F) and 12B 19
- **14.** Faculties 04
- **15.** Ad- hoc Boards 133
- 16. NAAC Accredited Colleges 329
- 17. S. P. Pune University Jayakar Library 532305



































Savitribai Phule Pune University 116<sup>th</sup> Convocation on 8<sup>th</sup> January, 2020 Chief Guest, Vice-Chancellor, Pro-Vice-Chancellor, Members of Management Council, Deans, Registrar & Gold Medalists.





National Sports Day, 29th August, 2019



## –ଓ विद्यापीठ गीत 🔊

# सान अनो कर्मशीय, कर्म सानवान

पुष्यमभी दे आम्हा अक्षर वरदान ज्ञान बनो कर्मशील, कर्म शानवान

जातिभेद, धर्मभेद, वंदाभेद दूर आरव आरव कंग्रांन कि हाच एक सूर कर्मणेच्या चरणांत्री नत् हो विद्यान

माणुसकी धमन्ति। अर्थ ज्ञाणतीं श्रम निष्ठा हें पित्र तीर्थ मानतों हर्यांनुनि समतेन्या निर्शय अभिमान

सेवेनच मुक्ती ही मंगत दीक्षा ज्यायास्तव जायति ही सरवपरीक्षा हें विश्विस धर अमुने मंत्र हा महान

Missidal

Website:

www.unipune.ac.in

**Contact:** 

020-25621228 020-25621229