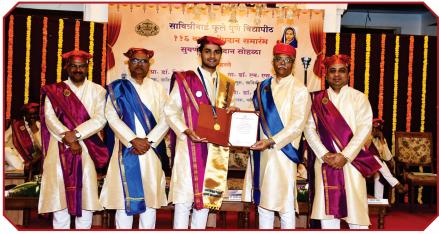

Addressing on the occasion of 116<sup>th</sup> Convocation (08<sup>th</sup> Janary, 2020)

Hon'ble Dr. Nitin Karmalkar, Vice-chancellor Savitibai Phule Pune University,
Offering Gold Medal & Certificate to Gold Medalists
116<sup>th</sup> Convocation (08<sup>th</sup> January, 2020)