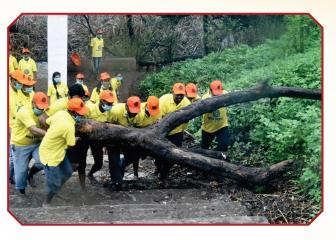

- 1. Under the Haritwari activity 0n 28<sup>th</sup> July 2019 Savitribai Phule Pune University, National Service Scheme and Pimpri Chinchwad Corporation jointly organized Tree plantation at Bhakti-Shakti to Dehu Road. 1000 samples were planted by the volunteer.
- 2. As per the directions, Maharashtra Aids Control Board Mumbai International Youth day and International AIDS day were celebrated for the awareness of AIDS. In association with the Red Ribbon club Rally, Essay competitions, Poster competitions, Group discussions, Painting competitions were organized by the affiliated college. Activities related to AIDS were arranged in the NSS Special Camp
- 3. 'Fit India' activity was organized on 29<sup>th</sup> August 2019 and students from the university participated in the activity.
- 4. SPPU NSS and regional Zonal Transplant Coordination Centre, Pune-ZTCC organized a workshop for the awareness on Transplant.
- 5. Road Safety Campaign is organized for the awareness of safe and systematic driving on the road while traveling. The rally, street play, Essay competition, Lectures, Group discussion on road safety was organized by the NSS.
- 6. On the occasion of August Kranti Din on 9<sup>th</sup> August, One Day camp was organized and 200 volunteers participated in the program. Volunteers participated in tree plantations.
- 7. As per the letter by Regional directorate Govt. of India, Youth and Sports Ministry, NSS with the help of affiliated colleges SPPU NSS organized a Nutrition Campaign for adolescents from 1st to 30<sup>th</sup> September. NSS Volunteers worked for the awareness through the various activities.
- 8. NSS State Republic day parade camp at the National level and State level is arranged every year. As per the directions of the State Liaison officer, Higher and Technical Education department, Mumbai National and state-level RD Parade selection camp was organized by Dr. Babasaheb Ambedkar University, Aurangabad from 14<sup>th</sup> to 16<sup>th</sup> Sept. 2019. 22 Boys and 22 girls and 2 team leaders participated in the selection camp.
- 9. On the occasion of Golden Jubilee year, 150<sup>th</sup> Anniversary of Mahatma Gandhi, under the Clean India Campaign directed by Hon. Prime Minister and state liaison officer, colleges affiliated to SPPU NSS organized the following programs in their respective colleges.
- 10. Information, Education, and Communication campaign awareness program Street play, Rally, slogan competition
- 11. Communicating with the villagers in adopted villages and arranged activities for the awareness of a Plastic-free environment.
- 12. Collection of Plastic in Pune city in co-ordination with PMC